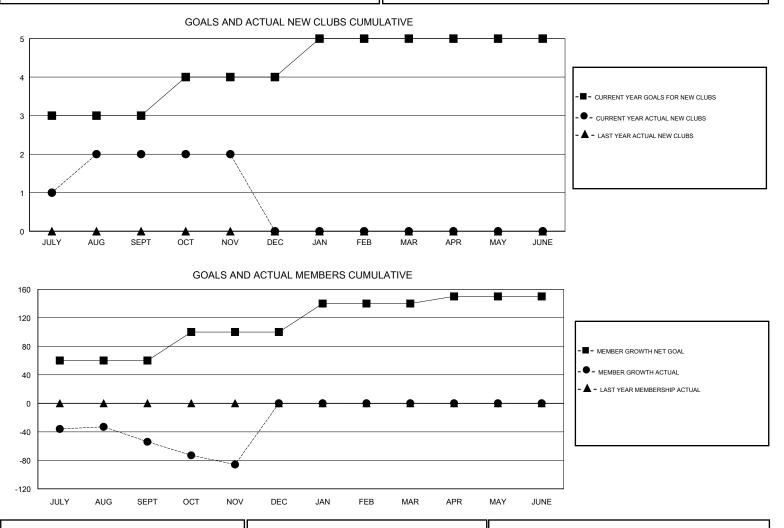

## GMT: ANIL TULSYAN

| GMT: ANIL TULSYAN |               |             | LOCATION INDIA |                                  |                           |                         | GMT CA                                             |  |
|-------------------|---------------|-------------|----------------|----------------------------------|---------------------------|-------------------------|----------------------------------------------------|--|
|                   | Club          | S           |                | Members<br>RESULTS FOR 2017-2018 |                           |                         |                                                    |  |
|                   | RESULTS FOR   | R 2017-2018 |                |                                  |                           |                         |                                                    |  |
| QUARTER           | NEW CLUB GOAL | NEW CLUBS   | DROPPED CLUBS  | QUARTER                          | MEMBER GROWTH NET<br>GOAL | MEMBER GROWTH<br>ACTUAL | DROPPED<br>MEMBERS ACTUAL<br>(including transfers) |  |
| JULY/AUG/SEPT     | 3             | 2           | 3              | JULY/AUG/SEPT                    | 60                        | 62                      | 113                                                |  |
| OCT/NOV/DEC       | 1             | 0           | 1              | OCT/NOV/DEC                      | 40                        | 38                      | 56                                                 |  |
| JAN/FEB/MAR       | 1             | 0           | 0              | JAN/FEB/MAR                      | 40                        | 0                       | 0                                                  |  |
| APR/MAY/JUNE      | 0             | 0           | 0              | APR/MAY/JUNE                     | 10                        | 0                       | 0                                                  |  |